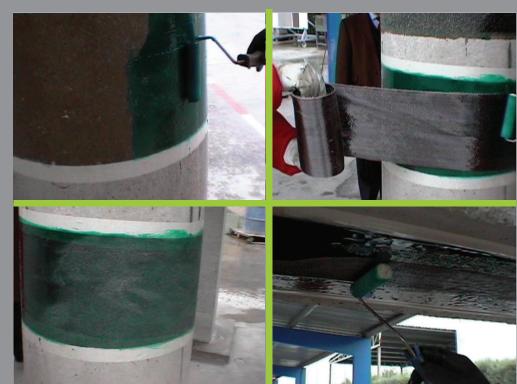

# CARBON FIBRE AND STRUCTURAL REINFORCEMENTS

An increasingly important part of Rimper's activity is the sector of structural reinforcements and modifications.

The use of carbon fibre, a polymer derived from graphite in its various composites (fabrics, mesh, sheets, rods), covers a primary sector for highly advanced construction. The composites made from carbon fibre, epoxy resins and other materials, offer increased resistance to steel but lighten its weight and eliminate corrosion problems.

This technology is used to reinforce buildings made from concrete, masonry, steel or wood; it is also used for structural modifications and to improve their load capacity and safety level.

Thanks to the consulting activity of in-house engineers
Rimper offers professionals a simple calculation system using IT support.