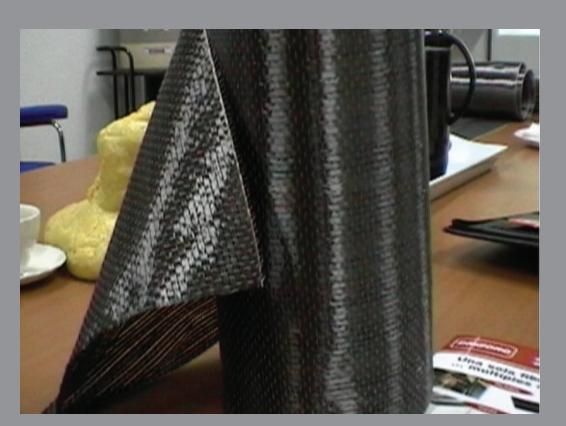

# CARBON FIBRE AND STRUCTURAL REINFORCEMENTS

An increasingly important part of Rimper's activity is the sector of structural reinforcements and modifications.

The use of carbon fibre, a polymer derived from graphite in its various composites (fabrics, mesh, sheets, rods), covers a primary sector for highly advanced construction. The composites made from carbon fibre, epoxy resins and other materials, offer increased resistance to steel but lighten its weight and eliminate corrosion problems.