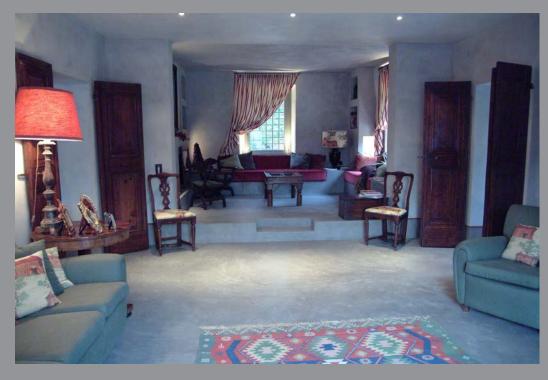

# CONCRETE AND RESIN FLOORS AND COATINGS

The Rimfloor system offers uniqueness and glamour, technique and art, functional capacity and elegance, whether the choice falls on concrete or resin based materials. Easy cleaning and maintenance, thanks above all to the absence of joints, makes this coating functional and exclusive, with solutions which are easily applied to any horizontal or vertical surface.

The manual skill of the installer can satisfy any wish and need for each individual application. Playing with colours and shades, matt and gloss, the result will be a unique and one-off coating, in a "natural" setting which is sure to leave its mark on anyone who casts a glance on it.