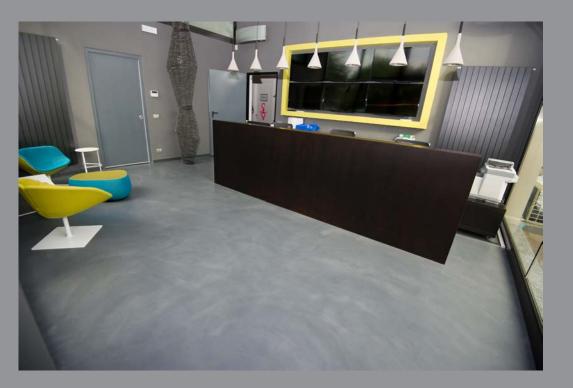

# CONCRETE AND RESIN FLOORS AND COATINGS

The Rimfloor system offers uniqueness and glamour, technique and art, functional capacity and elegance, whether the choice falls on concrete or resin based materials. Easy cleaning and maintenance, thanks above all to the absence of joints, makes this coating functional and exclusive, with solutions which are easily applied to any horizontal or vertical surface.

The manual skill of the installer can satisfy any wish and need for each individual application. Playing with colours and shades, matt and gloss, the result will be a unique and one-off coating, in a "natural" setting which is sure to leave its mark on anyone who casts a glance on it.