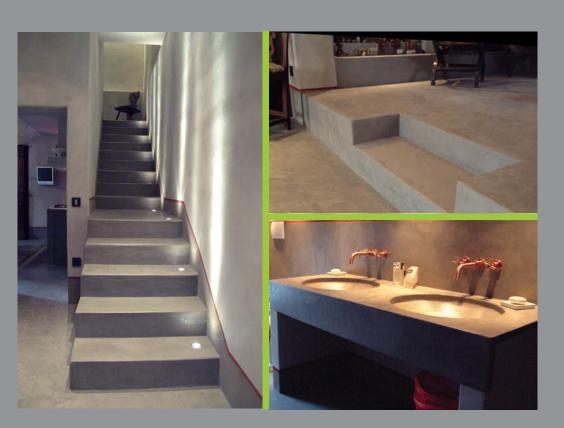

# CONCRETE AND RESIN FLOORS AND COATINGS

The Rimfloor system offers uniqueness and glamour, technique and art, functional capacity and elegance, whether the choice falls on concrete or resin based materials. Easy cleaning and maintenance, thanks above all to the absence of joints, makes this coating functional and exclusive, with solutions which are easily applied to any horizontal or vertical surface.

The manual skill of the installer can satisfy any wish and need for each individual application. Playing with colours and shades, matt and gloss, the result will be a unique and one-off coating, in a "natural" setting which is sure to leave its mark on anyone who casts a glance on it.