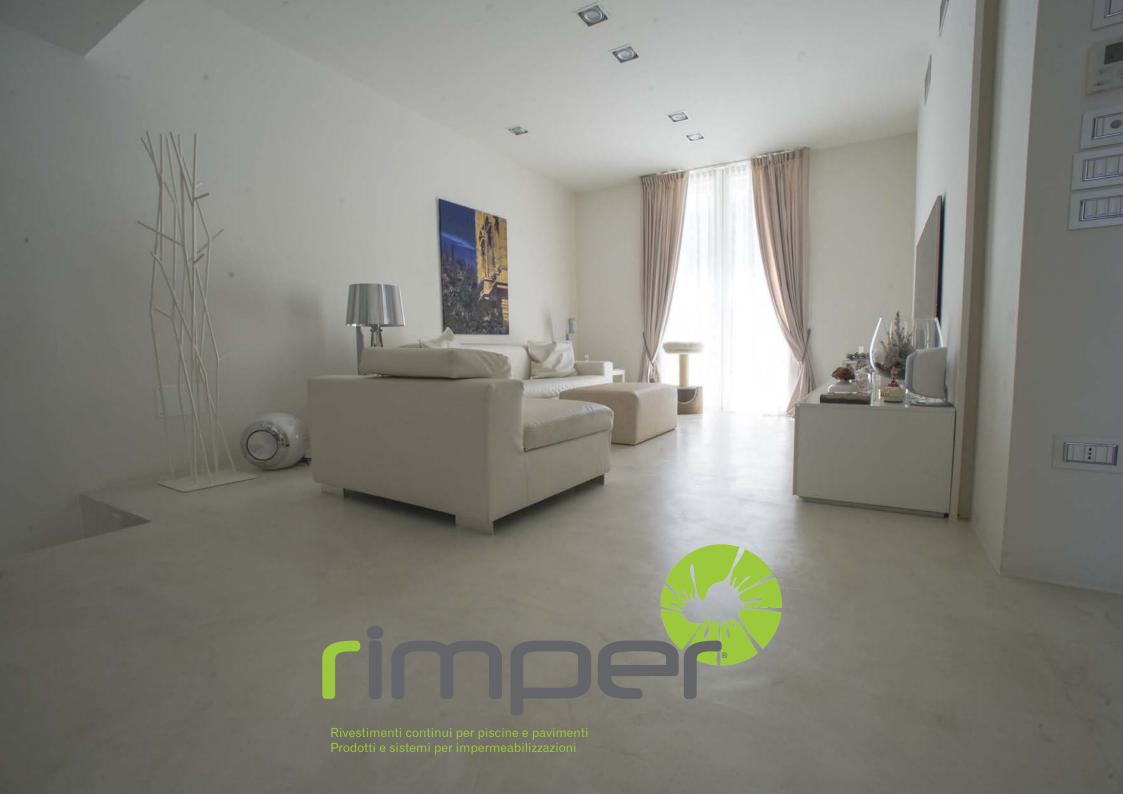

# CONCRETE AND RESIN FLOORS AND COATINGS

The Rimfloor system offers uniqueness and glamour, technique and art, functional capacity and elegance, whether the choice falls on concrete or resin based materials. Easy cleaning and maintenance, thanks above all to the absence of joints, makes this coating functional and exclusive, with solutions which are easily applied to any horizontal or vertical surface.

The manual skill of the installer can satisfy any wish and need for each individual application. Playing with colours and shades, matt and gloss, the result will be a unique and one-off coating, in a "natural" setting which is sure to leave its mark on anyone who casts a glance on it.