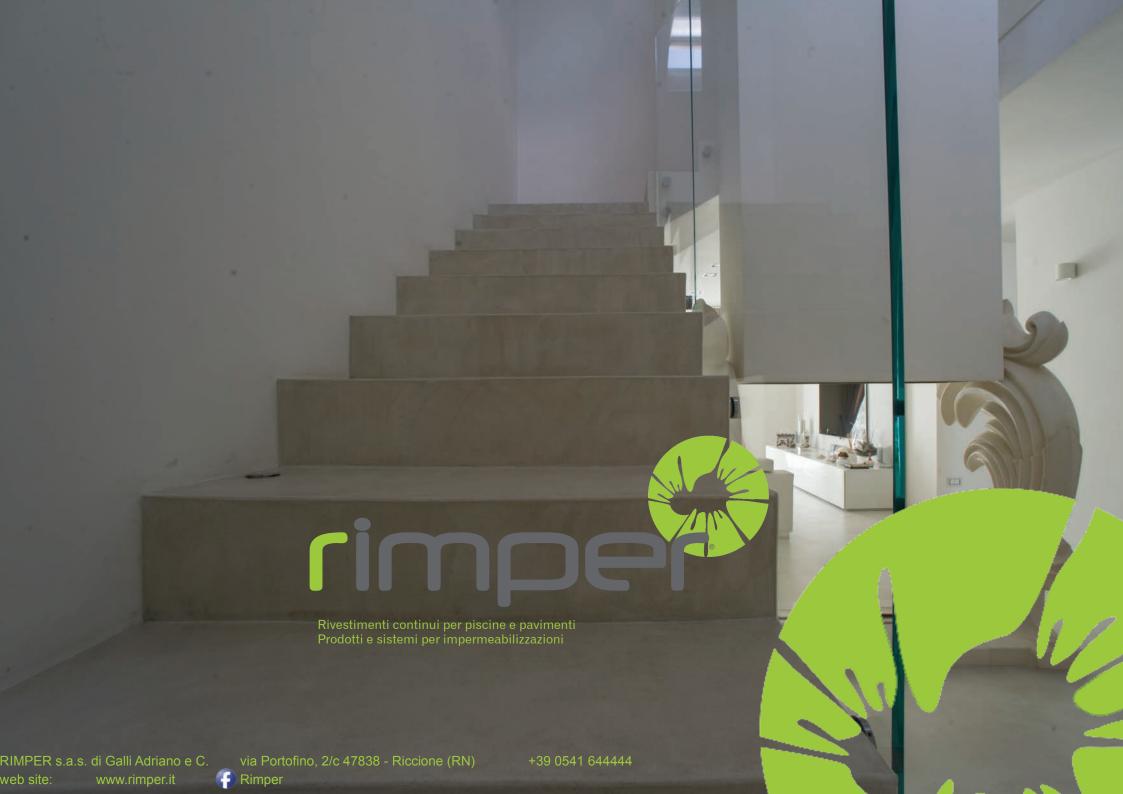

# CONCRETE AND RESIN FLOORS AND COATINGS

The Rimfloor system offers uniqueness and glamour, technique and art, functional capacity and elegance, whether the choice falls on concrete or resin based materials. Easy cleaning and maintenance, thanks above all to the absence of joints, makes this coating functional and exclusive, with solutions which are easily applied to any horizontal or vertical surface.

The manual skill of the installer can satisfy any wish and need for each individual application. Playing with colours and shades, matt and gloss, the result will be a unique and one-off coating, in a "natural" setting which is sure to leave its mark on anyone who casts a glance on it.